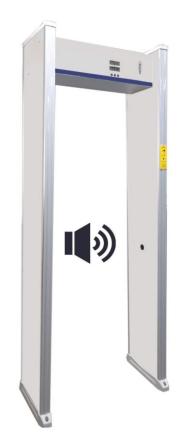

Keep the corona virus out of Door

2020 new corona virus epidemic prevention equipment

Alarm for Fever Visitors:

- Accurate test body temperature
- Non-contact temperature sensor
- > Show temperature and alarm for fever
- Alarm value adjustable (Suggest :37.0°C)
- **>** Temperature deviation: 0.2-0.5 °C
- **Distance: 1-20CM**
- Test Speed: <1 Second</p>
- **Gross Weight : 38kg**

Characteristic:

- > Automatically detect temperature, no need operator;
- > Quick response, detect body temperature in 1 second;
- > Audible alarm for high temperature passengers;
- Non-contact temperature sensor, avoid cross infection;
- Environmental adaptability, can work at -10°C location;
- Intelligent software, can prevent false alarm caused by high temperature and direct sunlight;
- > 7\*24h Non-stop working
- ➤ Easy installation

# Fever visitors refused to enter

- Accurate test body temperature
- Non-contact temperature sensor
- Show temperature and alarm for fever
- Temperature deviation: 0.2-0.5 °C
- Voice remind when find fever person