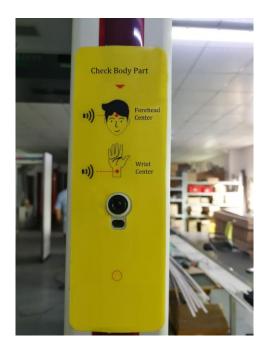

### **Detect Method**

Let the sensor alignment your forehead center or wrist Center
Keep the right distance. Don't touch.
Use the device indoor.